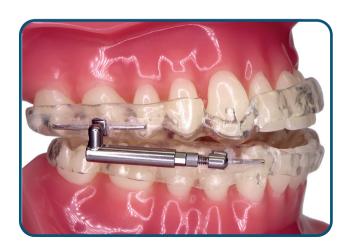

The BBC SA is the world's first anti-snoring appliance featuring all-titanium mandibular protrusion hinges with ball joints.

Titanium is biocompatible and hypoallergenic.

The hinge is light, slender and at the same time extremely sturdy. Thanks to four ball joints, the BioBiteCorrector® Sleep Appliance enables all mouth and jaw movements. This ensures high speaking and wearing comfort.

## **Digital Workflow:**

The BioBiteCorrector® Sleep Appliance is designed digitally, using 3D software.
Then the splints are milled (CAD/CAM process).

## **Advantages:**

- Anti-snoring hinge made completely of titanium
- Biocompatible and hypoallergenic
- Thermoactive flexibility
- MMA-free (0% residual monomer)
- Self-adjusting with memory effect
- Low-level vertical bite opening
- Infinitely variable calibration
- Calibrated activation
- High wearing comfort thanks to ball joints
- Digital 3D-Design (CAD/CAM)
- Splint surface design with occlusal support
- Reliable BioBiteCorrector® hinge benefits
- Premium-quality milled splints
- High wearing comfort thanks to flat design
- High effectiveness