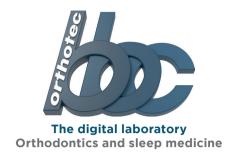

## BioBiteCorrector® **Sleep Appliance**

The Effective Treatment of Snoring and Sleep Apnoea

Fax: +49 (0)8651 / 9650098 E-Mail: lab@bbc-orthotec.de Url: bbc-orthotec.de

The BioBiteCorrector® Sleep Appliance (BBC SA) is designed for the treatment of simple snoring and mild to moderate obstructive sleep apnoea (OSA).

The BBC SA is the world's first anti-snoring appliance featuring all-titanium mandibular protrusion hinges with ball joints.

Titanium is biocompatible and hypoallergenic.

The hinge is light, slender and at the same time extremely sturdy. Thanks to four ball joints, the BioBiteCorrector® Sleep Appliance enables all mouth and jaw movements. This ensures high speaking and wearing comfort.

Anti-snoring appliances are a proven alternative to snoring therapy with a respiratory mask (nCPAP).

The BioBiteCorrector® Sleep Appliance enlarges the airways including the pharynx by advancing the lower jaw and the tongue. This helps to treat obstructions of the respiratory tract and prevent snoring and sleep apnoea.