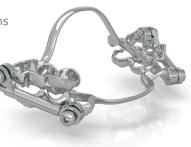

## digital Herbst

- 3D-Design
- without welding seams
- with BBC hinge is no construction bite required
- Available from **BBC** Laboratories as BEL possible as a statutory health insurance benefit

### **Choice of 3 hinges**

BioBiteCorrector® Hinge

Dentaurum Hinge

Scheu Hinge

- 3D-Design with anatomical fit
- Flat design