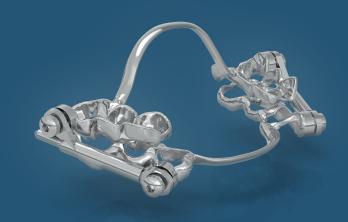

## digital Herbst

- 3D-Design
- without welding seams
- with BBC hinge is no construction bite required
- Available from **BBC** Laboratories as BEL possible as a statutory health insurance benefit

### **Choice of 3 hinges**

BioBiteCorrector® Hinge

Dentaurum Hinge

Scheu Hinge

- 3D-Design with anatomical fit
- Flat design