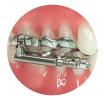

## BioBiteCorrector® Sleep Appliance

## The digital Sleep Appliance

- 3D-Design
- high-quality milled splints
- thermoactive flexibility due to Clearsplint material
- MMA-free (0% residual monomer content)
- Hinge made entirely of titanium
- biocompatible and hypoallergenic
- Infinitely variable protrusion or with spacer rings
- very high wearing and speech comfort
- via our BBC laboratory as BEL contractual dental health insurance benefit possible