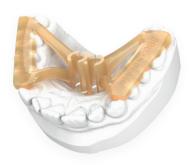

nsurance benefit possible



## The digital laboratory

## orthodontics and sleep medicine

BBC Orthotec GmbH Innsbrucker Str. 2 83435 Bad Reichenhall GERMANY

Phone: +49 (0)8651 / 9650099 Fax: +49 (0)8651 / 9650098 e-Mail: info@bbc-orthotec.de

Url: bbc-orthotec.de



# The digital laboratory



bbc-orthotec.de

## digital Herbst

- 3D-Design
- without welding seams
- with BBC hinge is no construction bite required
- Available from **BBC** Laboratories as BEL possible as a statutory health insurance benefit



### **Choice of 3 hinges**



BioBiteCorrector® Hinge



Dentaurum Hinge



Scheu Hinge

- 3D-Design with anatomical fit
- Flat design



## digital Tongue grid

- 3D-Design
- Anatomical design
- individual design of the spurs (round/pointed) possible

## digital Drilling template



### digital Hyrax-RME Pasin-Pin® System







### **BioDisplacementSpring**

for the adjustment of misaligned teeth



## BioBiteCorrector® TWIN

- no construction bite required
- without occlusal lateral bite blocks
- best wearing comfort and speech comfort
- no constriction of the tongue space
- BioBiteCorrector® hinges reusable on multibracket appliance
- Available from BBC Laboratories as BEL possible as a statutory health insurance benefit