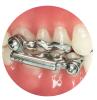

## digital Herbst

- 3D-Design
- without welding seams
- with BBC hinge is no construction bite required
- Available from **BBC** Laboratories as BEL possible as a statutory health insurance benefit

### **Choice of 3 hinges**

BioBiteCorrector® Hinge

Dentaurum Hinge

Scheu Hinge

- 3D-Design with anatomical fit
- Flat design