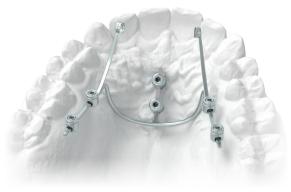

## digital Herbst

- 3D-Design
- without welding seams
- with BBC hinge is no construction bite required
- Available from **BBC** Laboratories as BEL possible as a statutory health insurance benefit

### **Choice of 3 hinges**

BioBiteCorrector® Hinge

Dentaurum Hinge

Scheu Hinge

- 3D-Design with anatomical fit
- Flat design