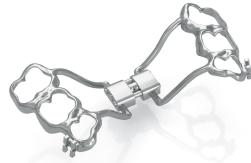

### **Choice of 3 hinges**

BioBiteCorrector® Hinge

Dentaurum Hinge

Scheu Hinge

- 3D-Design with anatomical fit
- Flat design