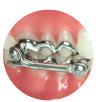

## BioBiteCorrector® TWIN

- no construction bite required
- without occlusal lateral bite blocks
- best wearing comfort and speech comfort
- no constriction of the tongue space
- BioBiteCorrector® hinges reusable on multibracket appliance
- Available from BBC Laboratories as BEL possible as a statutory health insurance benefit