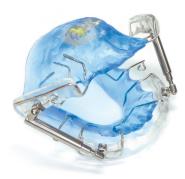

## BioBiteCorrector® TWIN

- no construction bite required
- without occlusal lateral bite blocks
- best wearing comfort and speech comfort
- no constriction of the tongue space
- BioBiteCorrector® hinges reusable on multibracket appliance
- Available from BBC Laboratories as BEL possible as a statutory health insurance benefit