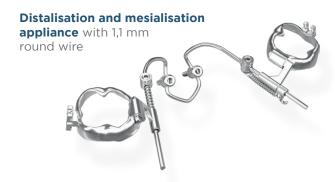

laboratory

## orthodontics and sleep medicine

BBC Orthotec GmbH Innsbrucker Str. 2 83435 Bad Reichenhall GERMANY

Phone: +49 (0)8651 / 9650099 Fax: +49 (0)8651 / 9650098 e-Mail: info@bbc-orthotec.de

Url: bbc-orthotec.de



# The digital laboratory



bbc-orthotec.de

## digital Herbst

- 3D-Design
- without welding seams
- with BBC hinge is no construction bite required
- Available from **BBC** Laboratories as BEL possible as a statutory health insurance benefit



### **Choice of 3 hinges**



BioBiteCorrector® Hinge



Dentaurum Hinge



Scheu Hinge

- 3D-Design with anatomical fit
- Flat design



## digital Tongue grid

- 3D-Design
- Anatomical design
- individual design of the spurs (round/pointed) possible

## digital Drilling template



### digital Hyrax-RME Pasin-Pin® System







### **BioDisplacementSpring**

for the adjustment of misaligned teeth



## BioBiteCorrector® TWIN

- no construction bite required
- without occlusal lateral bite blocks
- best wearing comfort and speech comfort
- no constriction of the tongue space
- BioBiteCorrector® hinges reusable on multibracket appliance
- Available from BBC Laboratories as BEL possible as a statutory health insurance benefit