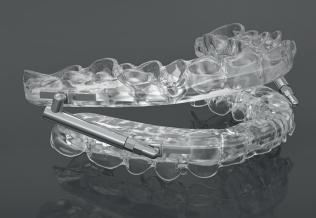

## BioBiteCorrector® Sleep Appliance

## The digital Sleep Appliance

- 3D-Design
- high-quality milled splints
- thermoactive flexibility due to Clearsplint material
- MMA-free (0% residual monomer content)
- Hinge made entirely of titanium
- biocompatible and hypoallergenic
- Infinitely variable protrusion or with spacer rings
- very high wearing and speech comfort
- via our BBC laboratory as BEL contractual dental health insurance benefit possible