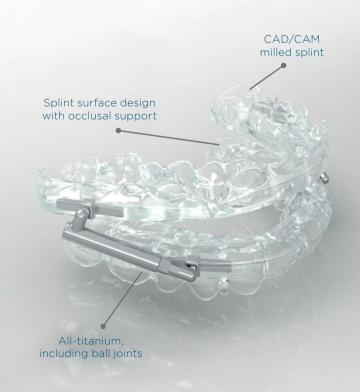

## BioBiteCorrector® Sleep Appliance

The anti-snoring device with a titanium ball-joint hinge

The BioBiteCorrector® Sleep Appliance is the world's first anti-snoring appliance featuring all-titanium mandibular protrusion hinges with ball joints.

Titanium - biocompatible and hypoallergenic.

The hinge is light, slender and at the same time extremely sturdy. Thanks to four ball joints, the BioBiteCorrector® Sleep Appliance enables all mouth and jaw movements. This ensures high speaking and wearing comfort.

#### **Digitaler Workflow made in Germany:**

The BioBite**Corrector® Sleep Appliance** is designed digitally, using 3D software. Then the splints are milled (CAD/CAM process).

The BioBiteCorrector® Sleep Appliance is manufactured entirely in Germany.

### **Advantages:**

- Anti-snoring hinge made completely of titanium
- Biocompatible and hypoallergenic
- Thermoactive flexibility
- MMA-free (0% residual monomer)
- Self-adjusting with memory effect
- Low-level vertical bite opening
- Infinitely variable calibration
- Calibrated activation with spacer
- High wearing comfort thanks to ball joints
- Digital 3D-Design (CAD/CAM)
- Splint surface design with occlusal support
- Reliable BioBiteCorrector® hinge benefits
- Premium-quality milled splints
- High wearing comfort thanks to flat design