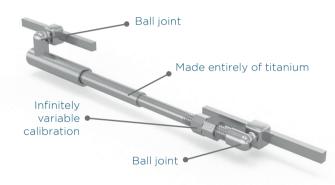

## BioBiteCorrector® Sleep Appliance

The anti-snoring device with a titanium ball-joint hinge

The BioBiteCorrector® Sleep Appliance is the world's first anti-snoring appliance featuring all-titanium mandibular protrusion hinges with ball joints.

Titanium - biocompatible and hypoallergenic.

The hinge is light, slender and at the same time extremely sturdy. Thanks to four ball joints, the BioBiteCorrector® Sleep Appliance enables all mouth and jaw movements. This ensures high speaking and wearing comfort.

### **Advantages:**

- Anti-snoring hinge made completely of titanium
- Biocompatible and hypoallergenic
- Thermoactive flexibility
- MMA-free (0% residual monomer)
- Self-adjusting with memory effect
- Low-level vertical bite opening
- Infinitely variable calibration
- Calibrated activation with spacer
- High wearing comfort thanks to ball joints
- Digital 3D-Design (CAD/CAM)
- Splint surface design with occlusal support
- Reliable BioBiteCorrector® hinge benefits
- Premium-quality milled splints
- High wearing comfort thanks to flat design