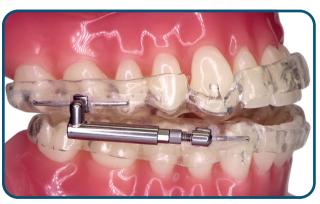

## BioBiteCorrector® Sleep Appliance

The anti-snoring device with a titanium ball-joint hinge

The BioBiteCorrector® Sleep Appliance is the world's first anti-snoring appliance featuring all-titanium mandibular protrusion hinges with ball joints.

### The Effective Treatment of Snoring and Sleep Apnoea

Standard Design