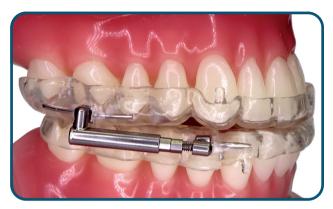

## BioBiteCorrector® Sleep Appliance

The anti-snoring device with a titanium ball-joint hinge

The BioBiteCorrector® Sleep Appliance is the world's first anti-snoring appliance featuring all-titanium mandibular protrusion hinges with ball joints.

### The Effective Treatment of Snoring and Sleep Apnoea

Standard Design